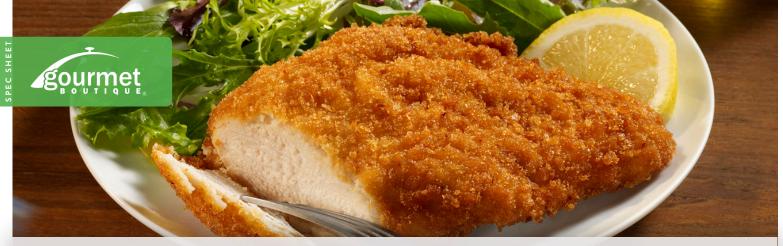

## **BREADED CHICKEN CUTLET**

Boneless breast of chicken, dipped in breadcrumbs and lightly fried to a golden brown.

- Perfect for chicken parmesan sandwiches and subs
- Serve with Gourmet Boutique's Macaroni & Cheese
  - Excellent for lunch or dinner

- Display bulk chicken cutlets on large flat platter in service case
- Top with marinara sauce and mozzarella cheese for parmigiana
  - Tie-in with Gourmet Boutique's side dishes