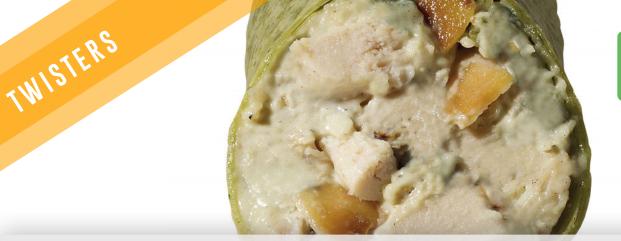

## HAIL CHICKEN CAESAR TWISTER

Chicken Breast and Caesar Dressing wrapped in a Spinach Tortilla

- Great for lunch or dinner.Perfect with Gourmet Boutique's pasta salads
- Display prepackaged in sandwich section of the Grab 'N Go case.
  - Display loose on platters in service deli case.

# HAIL CHICKEN CAESAR TWISTER

Chicken Breast and Caesar Dressing wrapped in a Spinach Tortilla

FRESH - NEW YORK & ARIZONA - 1/5

UPC #: 7-06129-00369-3 TI/HI: 14x20 PACK SIZE: 1/5PC BOX L/W/H:13.5" x 10.125" x 6.375" SHELF LIFE: 10 DAYS CUBE: 0.50