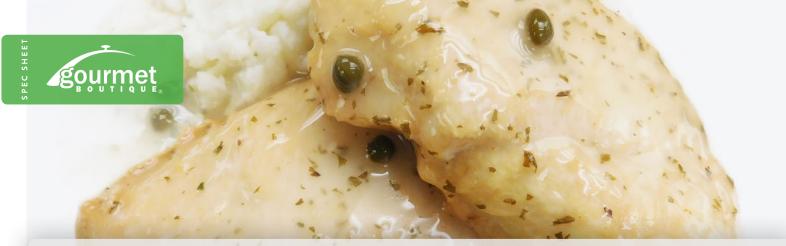

# CHICKEN PICCATA WITH A LEMON CAPER SAUCE

Boneless chicken breast in a tasty lemon and caper sauce.

• Serve for lunch or dinner

• Perfect with Gourmet Boutiques Herb Roasted Potatoes

- Display on large flat platter in deli case
- Prepackaged in the Grab 'N Go Section