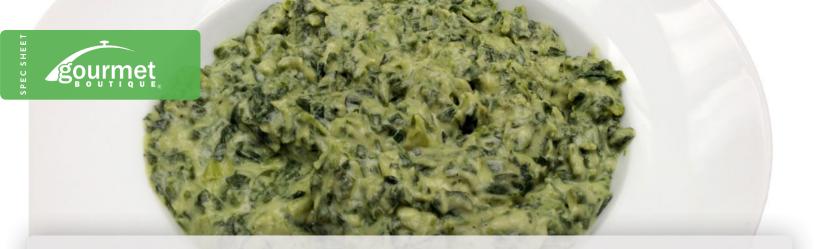

CREAMED SPINACH

Leaf spinach and heavy cream blended with sautéed onions, butter and spices.

Great side dish to your favorite entreéPrepacked as a side component for "meals to go"

Display in large bowl in deli caseTie-in with Gourmet Boutique's griled chicken