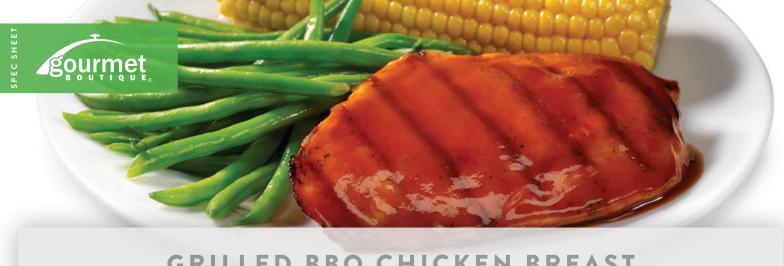

# GRILLED BBQ CHICKEN BREAST

Boneless breast of chicken grilled to a golden brown, topped with our own special BBQ sauce.

- Serve for lunch or dinner
- Tie-in Gourmet Boutique's Herb Roasted Potatoes & other sides
- Display in large flat platter in service deli case
  - Prepackaged in the Grab 'N Go section