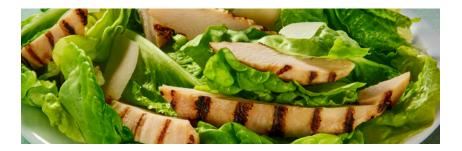

# GRILLED CHICKEN STRIPS

Boneless breast of chicken grilled to a golden brown and cut into strips.

- Serve on a sandwich or wrap
- · Serve on top of a leafy green salad

- Display in large flat platter in service deli case
  - Prepackaged in the Grab 'N Go section