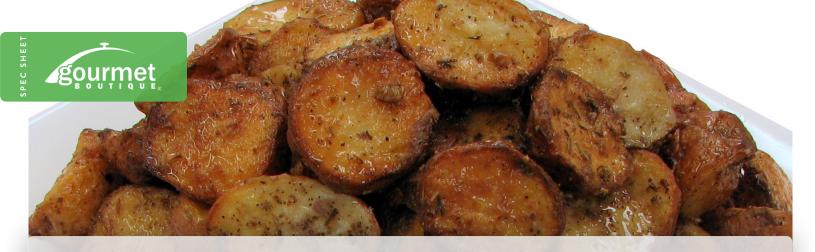

## HERB ROASTED POTATOES

Red Skin Potatoes roasted with Garlic, Salt, and Spices.

- Great side dish to your favorite entrée
- Prepacked as a side component for "meals to go"
- Display on a large platter or bowl in the service deli case
  - Tie in with GB's Grilled Chicken Breasts