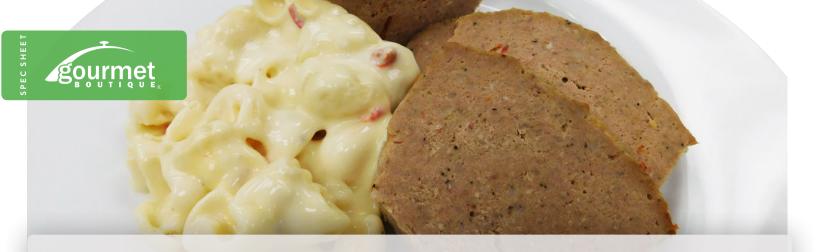

## MINI TURKEY MEATLOAF

Mini Meatloaf, made with lean ground turkey, with sun dried tomatoes and seasonings.

• Serve with Gourmet Boutique's Herb Roasted Potatoes, glazed baby carrots, mac & cheese, or mashed potatoes

- Display on large flat platter in the deli case
  - Prepack in the Grab 'N Go section
- Create a comfort food section in deli case

**Nutrition Facts** 

Serving Size (113g)