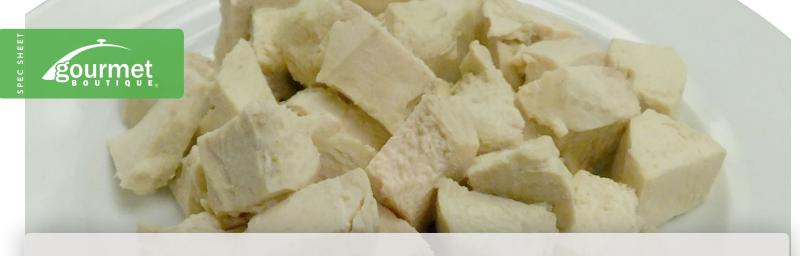

## POACHED DICED CHICKEN

Slow poached diced chicken pieces.

- Serve on a sandwich or wrap
- · Serve on top of a leafy green salad

- Display in large flat platter in service deli case
  - Prepackaged in the Grab 'N Go section