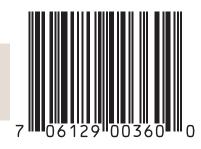

#### FRESH - NEW YORK - 2/12PC

UPC #: 7-06129-00360-0 PACK SIZE: 2/12PC BOX L/W/H: 12.75" x 10.125" x 6.375" CUBE: 0.48

TI/HI: 14x10 GR WEIGHT: 8.90 Ib SHELF LIFE: 14 DAYS NET WT: 8.25 lb

FROZEN - NEW YORK & ARIZONA- 2/12PC