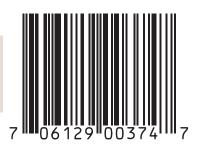

UPC #: 7-06129-00374-7 PACK SIZE: 2/12PC CUBE: 0.54

TI/HI: 14x10 GR WEIGHT: 8.90 lb BOX L/W/H: 13.25" x 10.5" x 6.75" SHELF LIFE: min. 90 days (14 from slack) NET WT: 8.25 lb