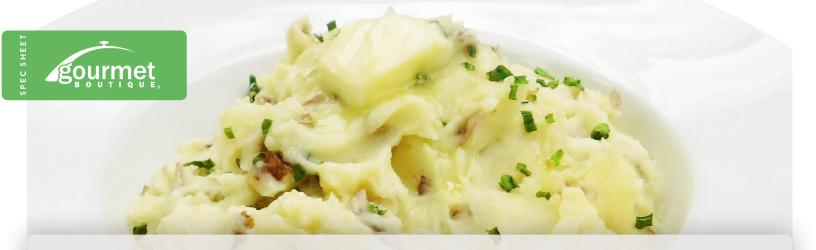

## MASHED REDSKIN POTATOES WITH ROASTED GARLIC

Redskin Mashed Potatoes with Garlic, Cream and Butter

Great side dish to your favorite entree
 Serve with Gourmet Boutique's Grilled Chicken or Chicken Cutlet