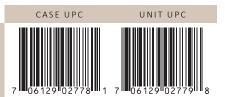

FRESH - NEW YORK & ARIZONA - TEARAWAY BOX

CASE UPC #: 7-06129-02778-1 Cube: 0.27 UNIT UPC #: 7-06129-02779-8 Ti/Hi: **36x5** PACK SIZE: 8/9 oz. CASE L/W/H: 11" X 4.31" X 8.88"

Net WT: 4.50 lbs. GR Weight: 4.85 lbs. UNIT L/W/H: 9.375" X 4.875" X 1.25" Shelf Life: Min. 70 days