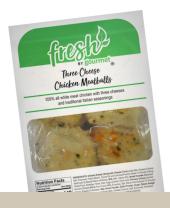

## THREE CHEESE ITALIAN-STYLE CHICKEN MEATBALLS

100% all white meat chicken with three cheeses and Italian seasonings

- Use as an easy appetizer for parties
- Perfect for easy, last-minute pasta dishes
- Serve as an entree or use as a component for a hot sandwich
  - Place in the Grab'N'Go section