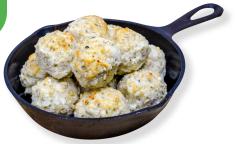

## THREE CHEESE ITALIAN-STYLE CHICKEN MEATBALLS

100% all white meat chicken with three cheeses and Italian seasonings

- Use as an easy appetizer for parties
- Perfect for easy, last-minute pasta dishes
- Serve as an entree or use as a component for a hot sandwich
  - Place in the Grab'N'Go section