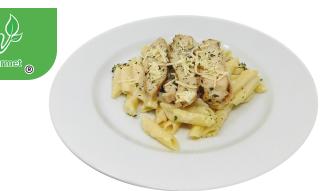

## **GRILLED CHICKEN WITH** PENNE ALFREDO MEAL (NY)

Boneless, skinless chicken breast grilled over a real open flame and sliced into strips over a bed of creamy Penne Alfredo

• Use on salads, on sandwiches, or in wraps

Serve hot or cold

• Great as a quick high-protein snack

• Gluten free, keto friendly, and no artificial flavors or colors