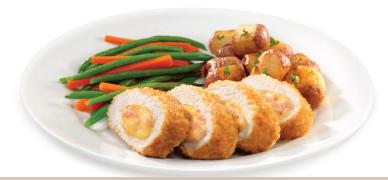

## **CHICKEN CORDON BLEU (AZ)**

Boneless skinless chicken breast filled with ham and Swiss cheese, coated with breadcrumbs, and lightly fried to a rich golden brown

- Serve for lunch or dinner
- Excellent for Holidays and Party Platters
- Serve with assorted Gourmet Boutique® side dishes

- Display on a large flat platter in deli case
- Prepackaged in the Grab'N'Go section
- Tie-in Gourmet Boutique's vegetables and mashed potatoes