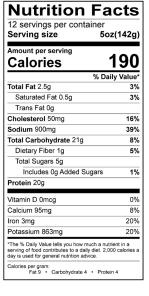

## **INGREDIENTS:**

Water, Textured Soy Protein, Egg (May Contain Citric Acid), Edamame (Soybeans), Corn, Peas, Carrots, Modified Corn Starch, Ketchup (Tomato Concentrate From Red Ripe Tomatoes, Distilled Vinegar, High Fructose Corn Syrup, Corn Syrup, Salt, Spice, Onion Powder, Natural Flavoring), Sauteed Vegetable Puree Mix (Carrots, Onions, Celery, Salt, Sugar, Maltodextrin, Corn Oil, Less Than 2% of Yeast Extract, Water, Potato Starch, Xanthan Gum, Natural Flavors, Carrot Juice Concentrate), Dried Egg Whites, Soy Protein Concentrate, Dehydrated Onions, Salt, Soybean Oil, Potato Starch, Spice.

Contains Egg, Soy.

| FRESH - NEW YORK                                                                                                                 |                                                                                                                                   | CASE UPC        | UNIT UPC |
|----------------------------------------------------------------------------------------------------------------------------------|-----------------------------------------------------------------------------------------------------------------------------------|-----------------|----------|
| Case UPC #: 7-06129-00561-1<br>Unit UPC #: N/A<br>Pack Size: 2/12 pcs.<br>Case L/W/H: 13.07" x 10.45" x 7.02"<br>Unit L/W/H: N/A | Cube: <b>0.56</b><br>Ti/Hi: <b>14x10</b><br>Net WT: <b>7.50 lbs.</b><br>GR Weight: <b>8.20 lbs.</b><br>Shelf Life: <b>16 days</b> | 7 06129 00561 1 |          |