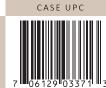

FRESH - NEW YORK Case UPC #: 7-06129-03371-3 Unit UPC #: N/A Pack Size: 1/5 pcs. Case L/W/H: 13.07" x 10.45" x 3.64" Net WT: 3.63 lbs.

Cube: 0.29 Ti/Hi: 14x20 GR Weight: 3.13 lbs. Shelf Life: 10 days

UNIT UPC