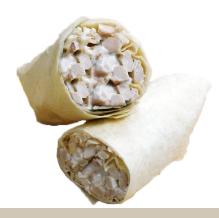

## CHICKEN BACON RANCH TWISTER

Poached chicken blended with bacon bits and buttermilk ranch dressing wrapped in a soft flour tortilla

- Great for lunch or dinner.
- Perfect with pasta salads from Gourmet Boutique<sup>®</sup>
- Display prepackaged in sandwich section of the Grab'N'Go case.
  - Display loose on platters in service deli case.