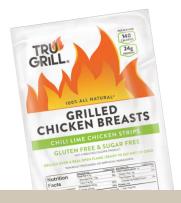

## CHILI LIME GRILLED CHICKEN BREAST STRIPS

All-Natural boneless skinless chicken breasts grilled over a real open flame, infused with chili lime flavors, and sliced into strips

- Use on salads, on sandwiches, or in wraps
  - Great as a quick high-protein snack

## **INGREDIENTS:**

**Chicken** (Boneless Chicken Breast, Water, Contains 2% Or Less Of The Following: Vinegar, Salt, Natural Flavors), **Paprika, Chili Powder** (Chili Peppers, Spices, Salt), **Blended Oil** (Canola Oil, Olive Oil), **Lime Juice, Spices, Onion Powder, Garlic Powder.** 

| Serving size                | 3 oz.(84g   |
|-----------------------------|-------------|
| Amount per serving Calories | 140         |
| %                           | Daily Value |
| Total Fat 4.5g              | 6%          |
| Saturated Fat 1.5g          | 8%          |
| Trans Fat 0g                |             |
| Cholesterol 95mg            | 32%         |
| Sodium 370mg                | 16%         |
| Total Carbohydrate 2g       | 19          |
| Dietary Fiber 0g            | 0%          |
| Total Sugars 0g             |             |
| Includes 0g Added Sugar     | rs 0%       |
| Protein 24g                 |             |
| Vitamin D 0mcg              | 0%          |
| Calcium 10mg                | 0%          |
| Iron 1mg                    | 6%          |
| Potassium 430mg             | 10%         |