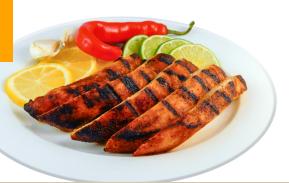

## CHILI LIME GRILLED CHICKEN BREAST STRIPS

All-Natural boneless skinless chicken breasts grilled over a real open flame, infused with chili lime flavors, and sliced into strips

- Use on salads, on sandwiches, or in wraps
  - Great as a quick high-protein snack

- Serve hot or cold
- Gluten free, keto friendly, and no artificial flavors or colors