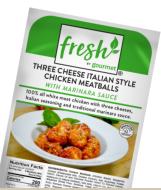

## **THREE CHEESE ITALIAN-STYLE CHICKEN MEATBALLS** WITH MARINARA SAUCE

100% all white meat chicken with three cheeses and Italian seasonings tossed in a traditional marinara sauce

• Use as an easy appetizer for parties