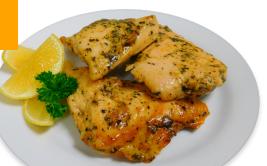

## LEMON PEPPER GRILLED CHICKEN BREASTS

All-Natural boneless skinless chicken breasts grilled over a real open flame, sliced into strips, and finished with a tangy lemon pepper sauce

- Use on salads, on sandwiches, or in wraps
  - Great as a quick high-protein snack

- Serve as a main dish or as a component
- Gluten free, keto friendly, and no artificial flavors or colors