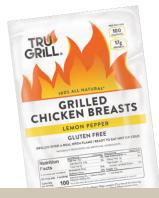

## LEMON PEPPER GRILLED CHICKEN BREASTS

All-Natural boneless skinless chicken breasts grilled over a real open flame, sliced into strips, and finished with a tangy lemon pepper sauce

- Use on salads, on sandwiches, or in wraps
  - Great as a quick high-protein snack

- Serve as a main dish or as a component
- Gluten free, keto friendly, and no artificial flavors or colors

## **INGREDIENTS:**

**Chicken** (Boneless Chicken Breast, Water, Contains 2% Or Less Of The Following: Vinegar, Salt, Natural Flavors), **Lemon Sauce** (Water, Sugar, Lemon Juice Concentrate, Contains 2% or less of: Salt, Soybean Oil, Pineapple Juice Concentrate, Onion Powder, Lime Juice Concentrate, Xanthan Gum, Natural Lemon Flavor (Sugar, Corn Maltodextrin, Natural Flavor, Modified Corn Starch), **Citric Acid, Pepper, Spices.** 