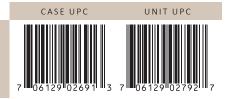

Fat 9 · Carbohydrate 4 · Protein 4

FRESH - NEW YORK & ARIZONA - TEARAWAY BOX

Case UPC #: **7-06129-02691-3** Cube: 0.27 Unit UPC #: 7-06129-02792-7 Ti/Hi: **36x5** Pack Size: 9/9 oz.

Case L/W/H: 11" x 4.31" x 8.88" Unit L/W/H: 9.375" x 4.875" x 1.25" Shelf Life: Min. 70 days