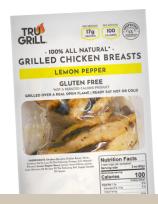

## LEMON PEPPER GRILLED CHICKEN BREASTS

All-Natural boneless skinless chicken breasts grilled over a real open flame, sliced into strips, and finished with a tangy lemon pepper sauce

- Use on salads, on sandwiches, or in wraps
  - Great as a quick high-protein snack

- Serve as a main dish or as a component
- Gluten free, keto friendly, and no artificial flavors or colors