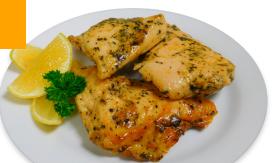

## LEMON PEPPER GRILLED CHICKEN BREASTS

All-Natural boneless skinless chicken breasts grilled over a real open flame, sliced into strips, and finished with a tangy lemon pepper sauce

- Use on salads, on sandwiches, or in wraps
  - Great as a quick high-protein snack

- Serve as a main dish or as a component
- Gluten free, keto friendly, and no artificial flavors or colors