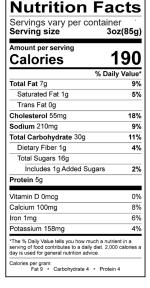

## **INGREDIENTS:**

SPEC SHEET

Corn, Sugar, Egg Whites, Eggs, Wheat Flour (Wheat Flour, Niacin, Reduced Iron, Thiamine Mononitrate, Riboflavin, Enzyme, Folic Acid), Canola Oil, Baking Powder (Sodium Acid Pyrophosphate, Sodium Biacarbonate, Corn Starch, Monocalcium Phosphate), Modified Tapioca Food Starch, Lemon Juice From Concentrate (Water, Concentrated Lemon Juice, Sodium Benzoate, Sodium Metabisulfite, Sodium Sulfite [Preservatives], Lemon Oil), Water, Canola Oil, Soy Lethicin, Sorbic Acid, Potassium Sorbate (Preservatives), Beta Carotene (For Color).

Contains Egg, Soy, Wheat.