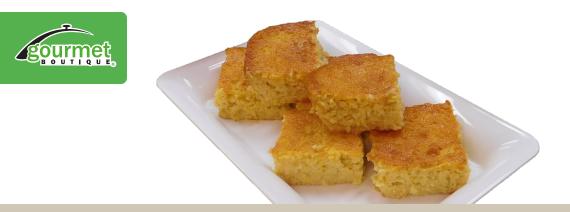

## ALL-NATURAL CORN SOUFFLÉ

All-Natural sweet and buttery corn soufflé made with real corn and baked to perfection

- Excellent with your holiday meals
- Bookend your meals and use as an appetizer or dessert
- Display on a large platter in the service deli case
- Display prepackaged as a side in the Grab'N'Go case