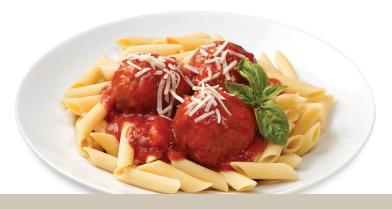

# ITALIAN STYLE MEATBALLS WITH MARINARA SAUCE (NY)

Italian style meatballs made with a blend of beef, pork and chicken and prepared in a marinara sauce.

- · Great for lunch or dinner
- •Display in the self-service section and garnish with basil
  - Create a hero or sandwich

- Prepackage in the Grab'N'Go section
- Pair with Gourmet Boutique® signature pasta dishes and create a prepackaged meatball and pasta dinner